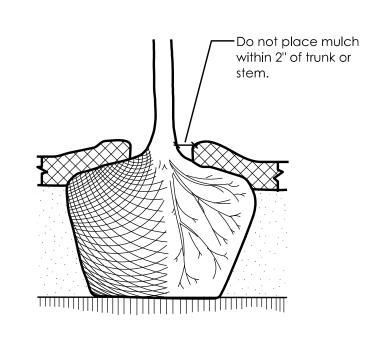

SCHEDULE FOR PLANT HOLE SIZE: PLANT HOLE WIDTH (X) TO BE TWICE THE ROOT BALL SIZE OR CONTAINER DIAMETER.

SEE STANDARD SPECIFICATIONS FOR PLANT BED FUMIGATION AND HERBICIDAL TREATMENT.

APPLY FERTILIZER AT PLANTING TIME
IN THE FORM OF A SLOW RELEASE
PELLET OR TABLET. APPLY AT RATE
RECOMMENDED BY MANUFACTURER.
BOTH RATE AND FORMULATION MUST
BE APPROVED BY FIELD ENGINEER PRIOR
TO APPLICATION.

REMOVE WIRE BASKET AND FOLD BURLAP BACK FROM TOP OF ROOT BALL BEFORE BACKFILLING IS COMPLETE.

ALL PRUNING TO FOLLOW STANDARD ARBORICULTURAL PRACTICES AS SPECIFIED BY INTERNATIONAL SOCIETY OF ARBORICULTURE.