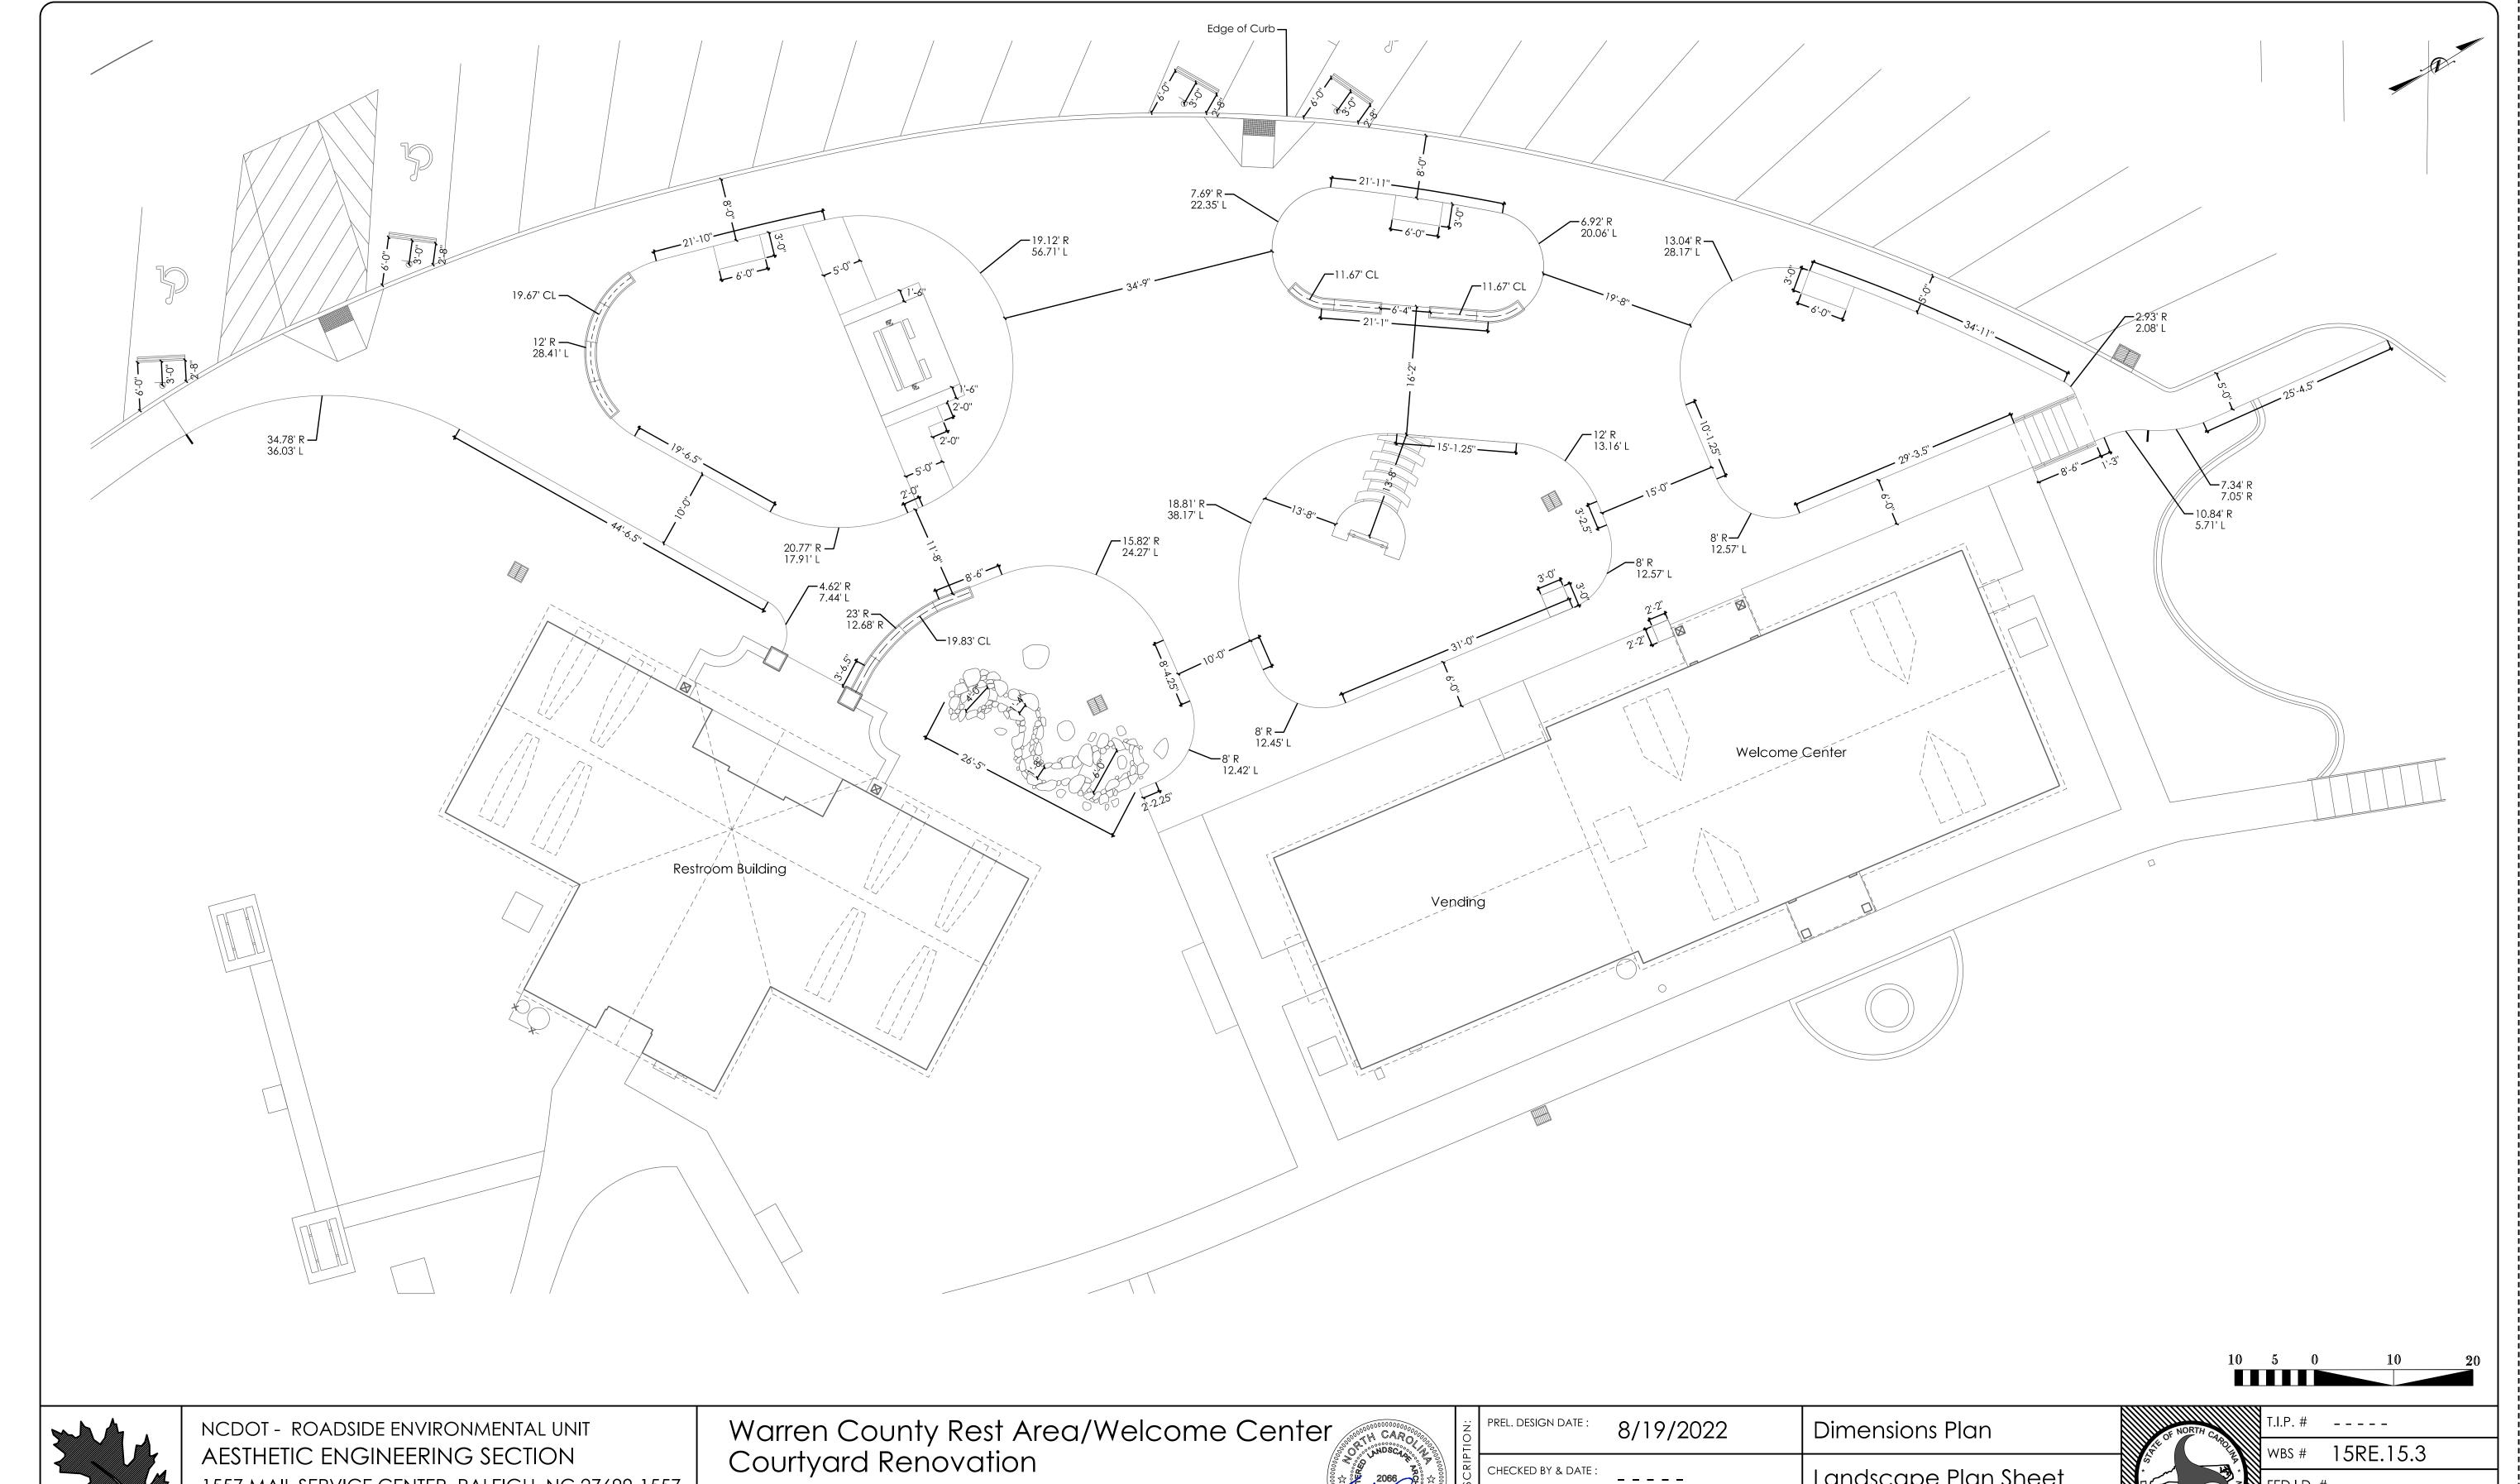

## INDEX OF L SHEETS:

- L 1.0 Title Sheet
- L 2.0 Original Grading & Drainage Plan
- L 3.0 Original Site Utility Plan
- L 4.0 Original Landscape Lighting Plan
- L 5.0 Existing Conditions Plan 2022
- L 6.0 Demolition Plan
- L 7.0 Hardscapes Plan
- L 8.0 Planting Plan
- L 9.0 Grading Plan
- L 10.0 Dimensions Plan
- L 11.0 Planting Details
- L 12.0 Hardscape Details
- L 13.0 Concrete Stairs Details L 14.0 - Waterfall & Stream Details

http://www.ncdot.org/doh/operations/dp\_chief\_eng/roadside/

Warren County WBS #: 15RE.15.3

| :<br>NOI<br>I | PREL. DESIGN DATE : | 8/19/2022  | Dimensions Plan                 |                  |
|---------------|---------------------|------------|---------------------------------|------------------|
| DESCRIP       | CHECKED BY & DATE : |            | Landscape P                     | lan Sheet        |
| SHEET         | FINAL DESIGN DATE : | 10/11/2022 | PROJECT<br>LANDSCAPE ARCHITECT: | Kyle Cooper, PLA |