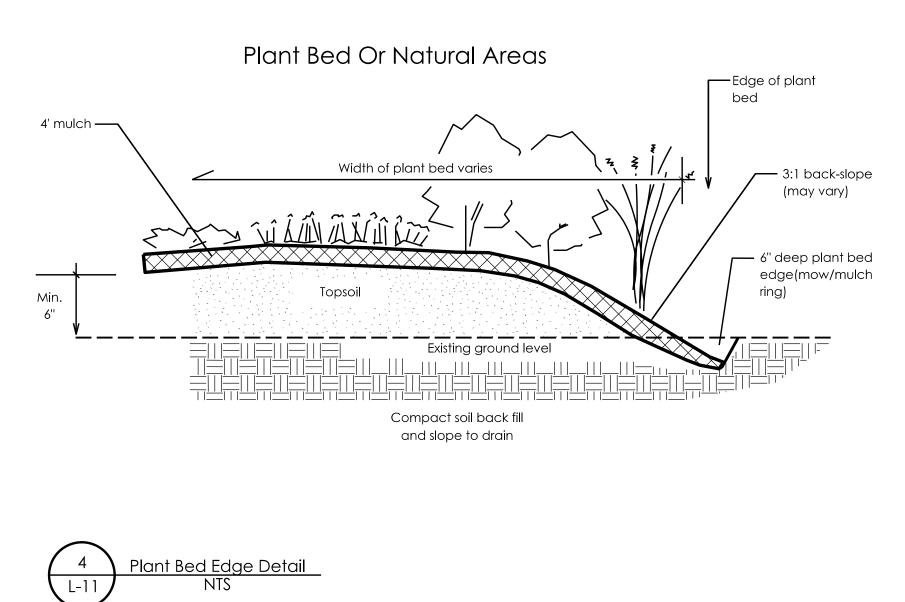

SCHEDULE FOR PLANT HOLE SIZE: PLANT HOLE WIDTH (X) TO BE TWICE THE ROOT BALL SIZE OR CONTAINER DIAMETER.

SEE STANDARD SPECIFICATIONS FOR PLANT BED FUMIGATION AND HERBICIDAL TREATMENT.

APPLY FERTILIZER AT PLANTING TIME
IN THE FORM OF A SLOW RELEASE
PELLET OR TABLET. APPLY AT RATE
RECOMMENDED BY MANUFACTURER.
BOTH RATE AND FORMULATION MUST
BE APPROVED BY FIELD ENGINEER PRIOR
TO APPLICATION.