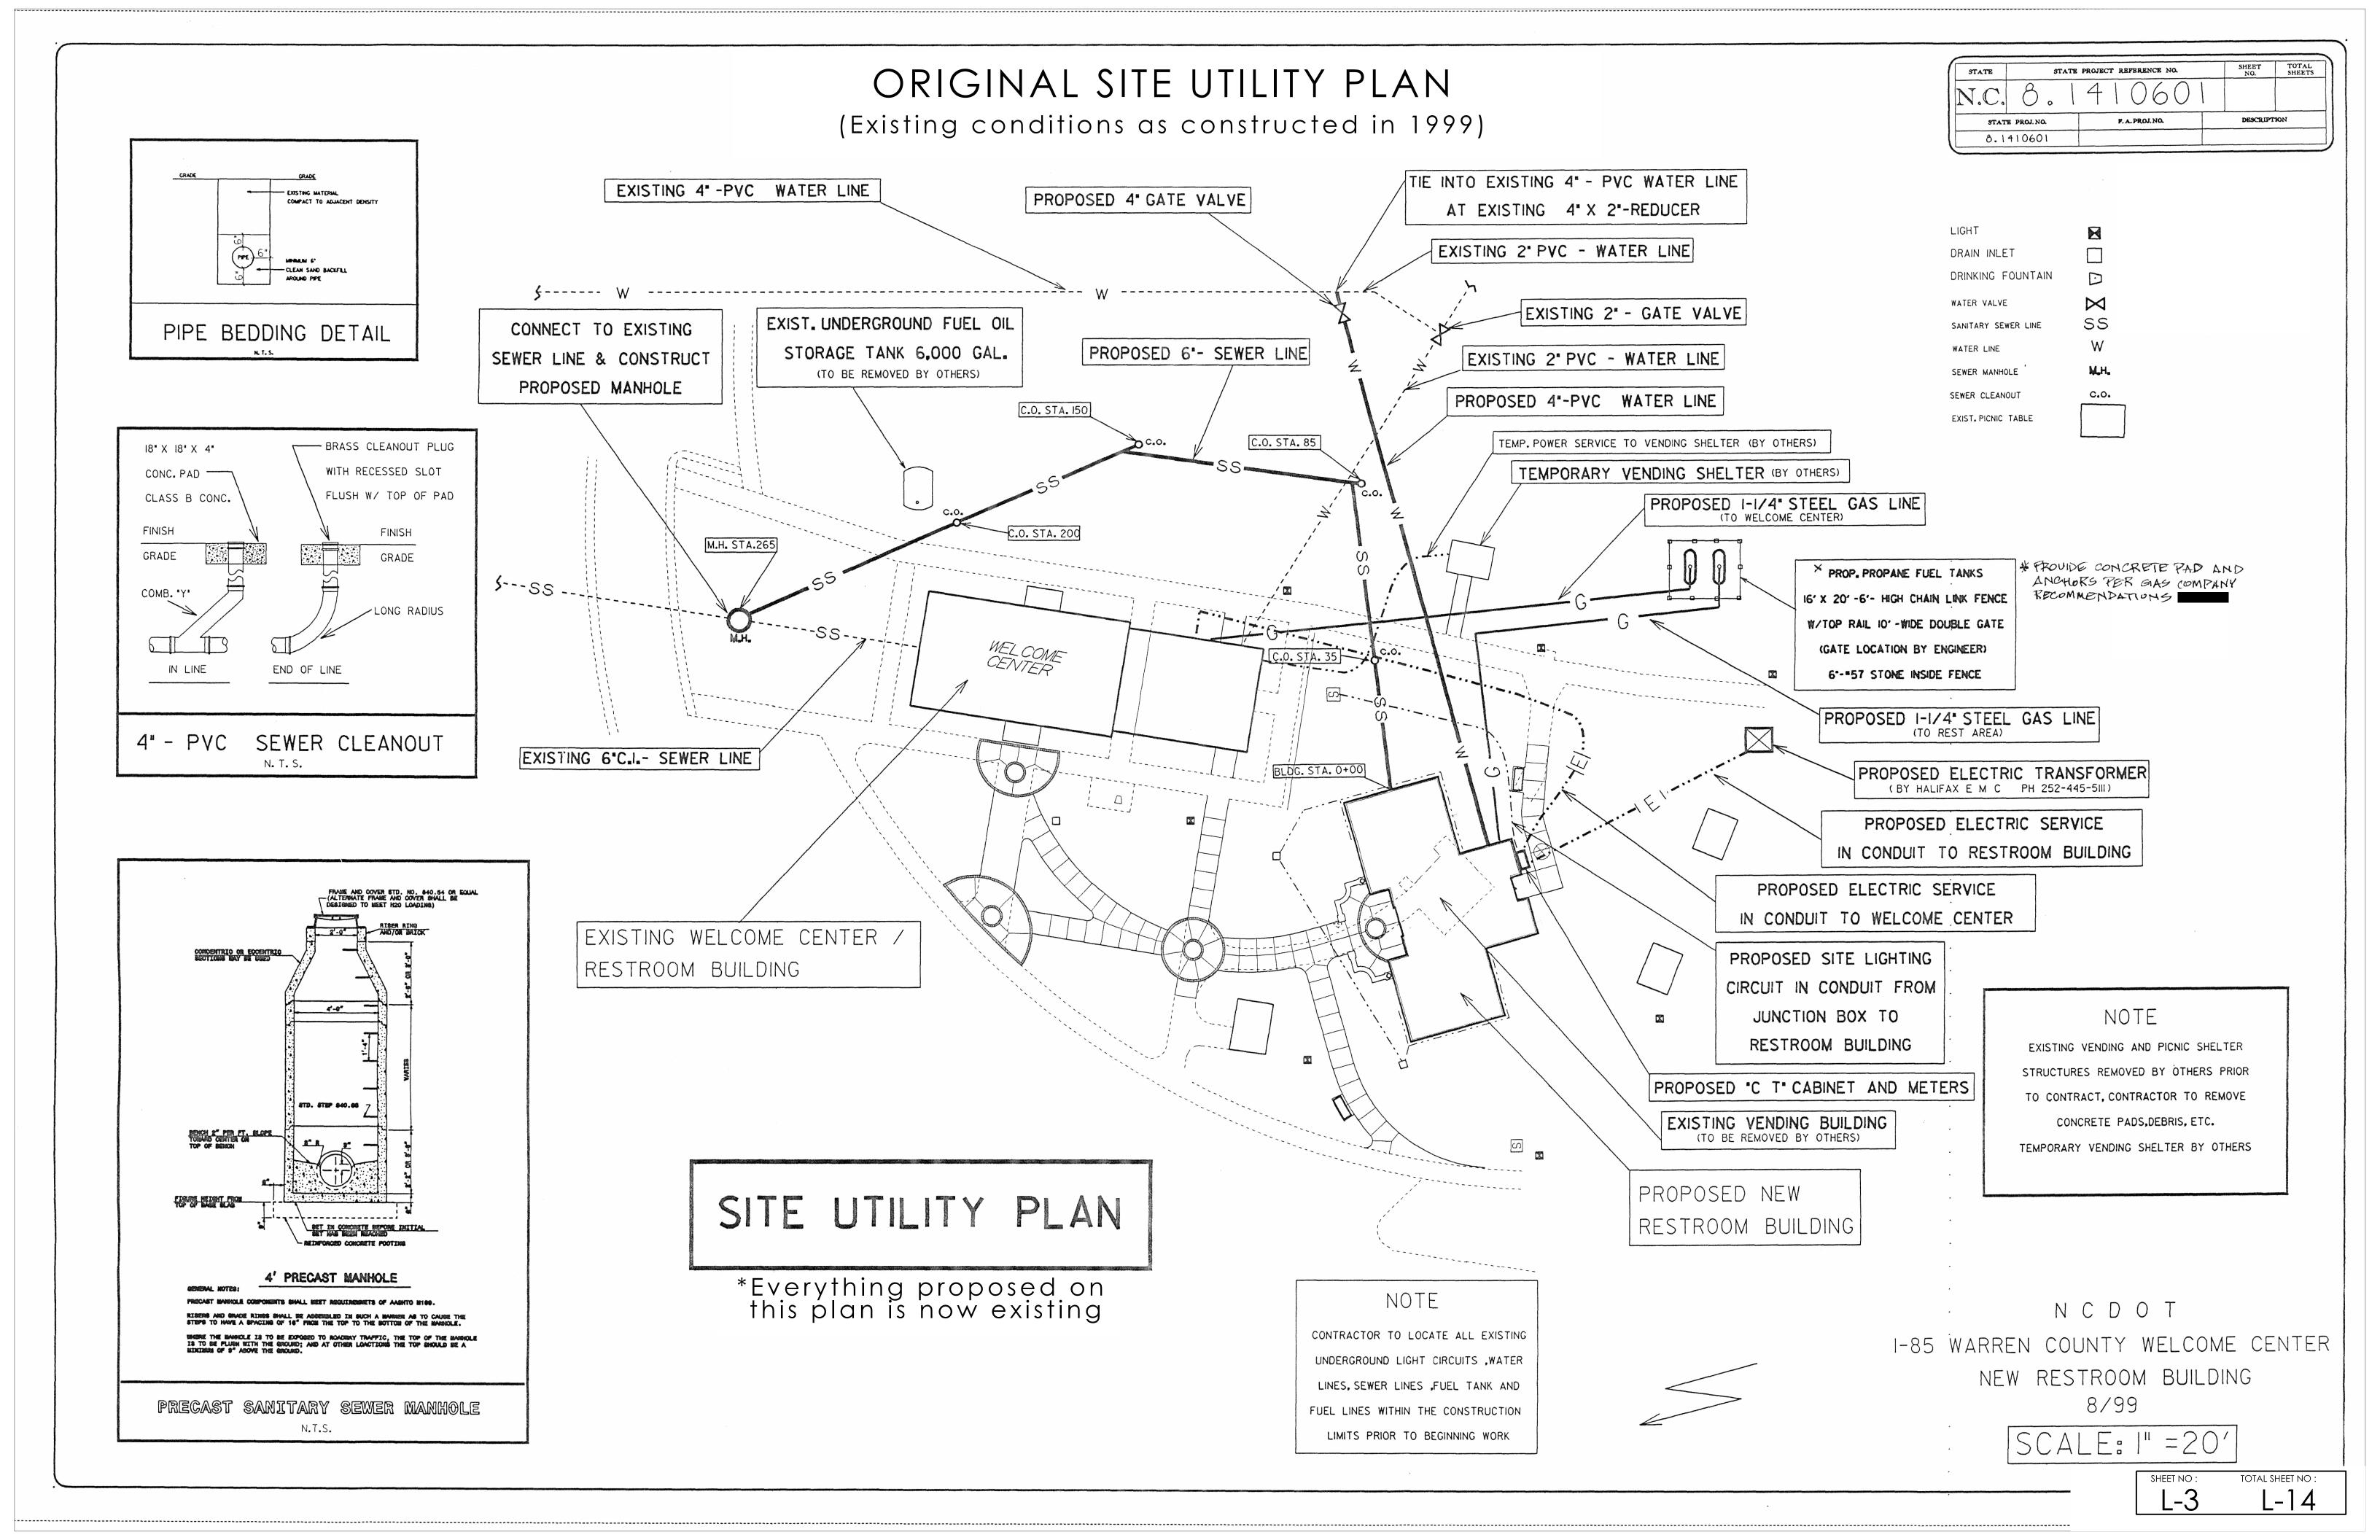

# ORIGINAL GRADING & DRAINAGE PLAN

(Existing conditions as constructed in 1999)

| STATE          | 8TA | TE PROJECT REFERENCE NO. | SHEET<br>NO. | TOTAL<br>SHEETS |
|----------------|-----|--------------------------|--------------|-----------------|
| N.C.           |     | K-3302                   |              | ,               |
| STATE PROJ.NO. |     | F. A. PROJ. NO.          | DESCRIPT     | поп             |
| 8.1410601      |     | 1M9-85-4*95*231          |              |                 |