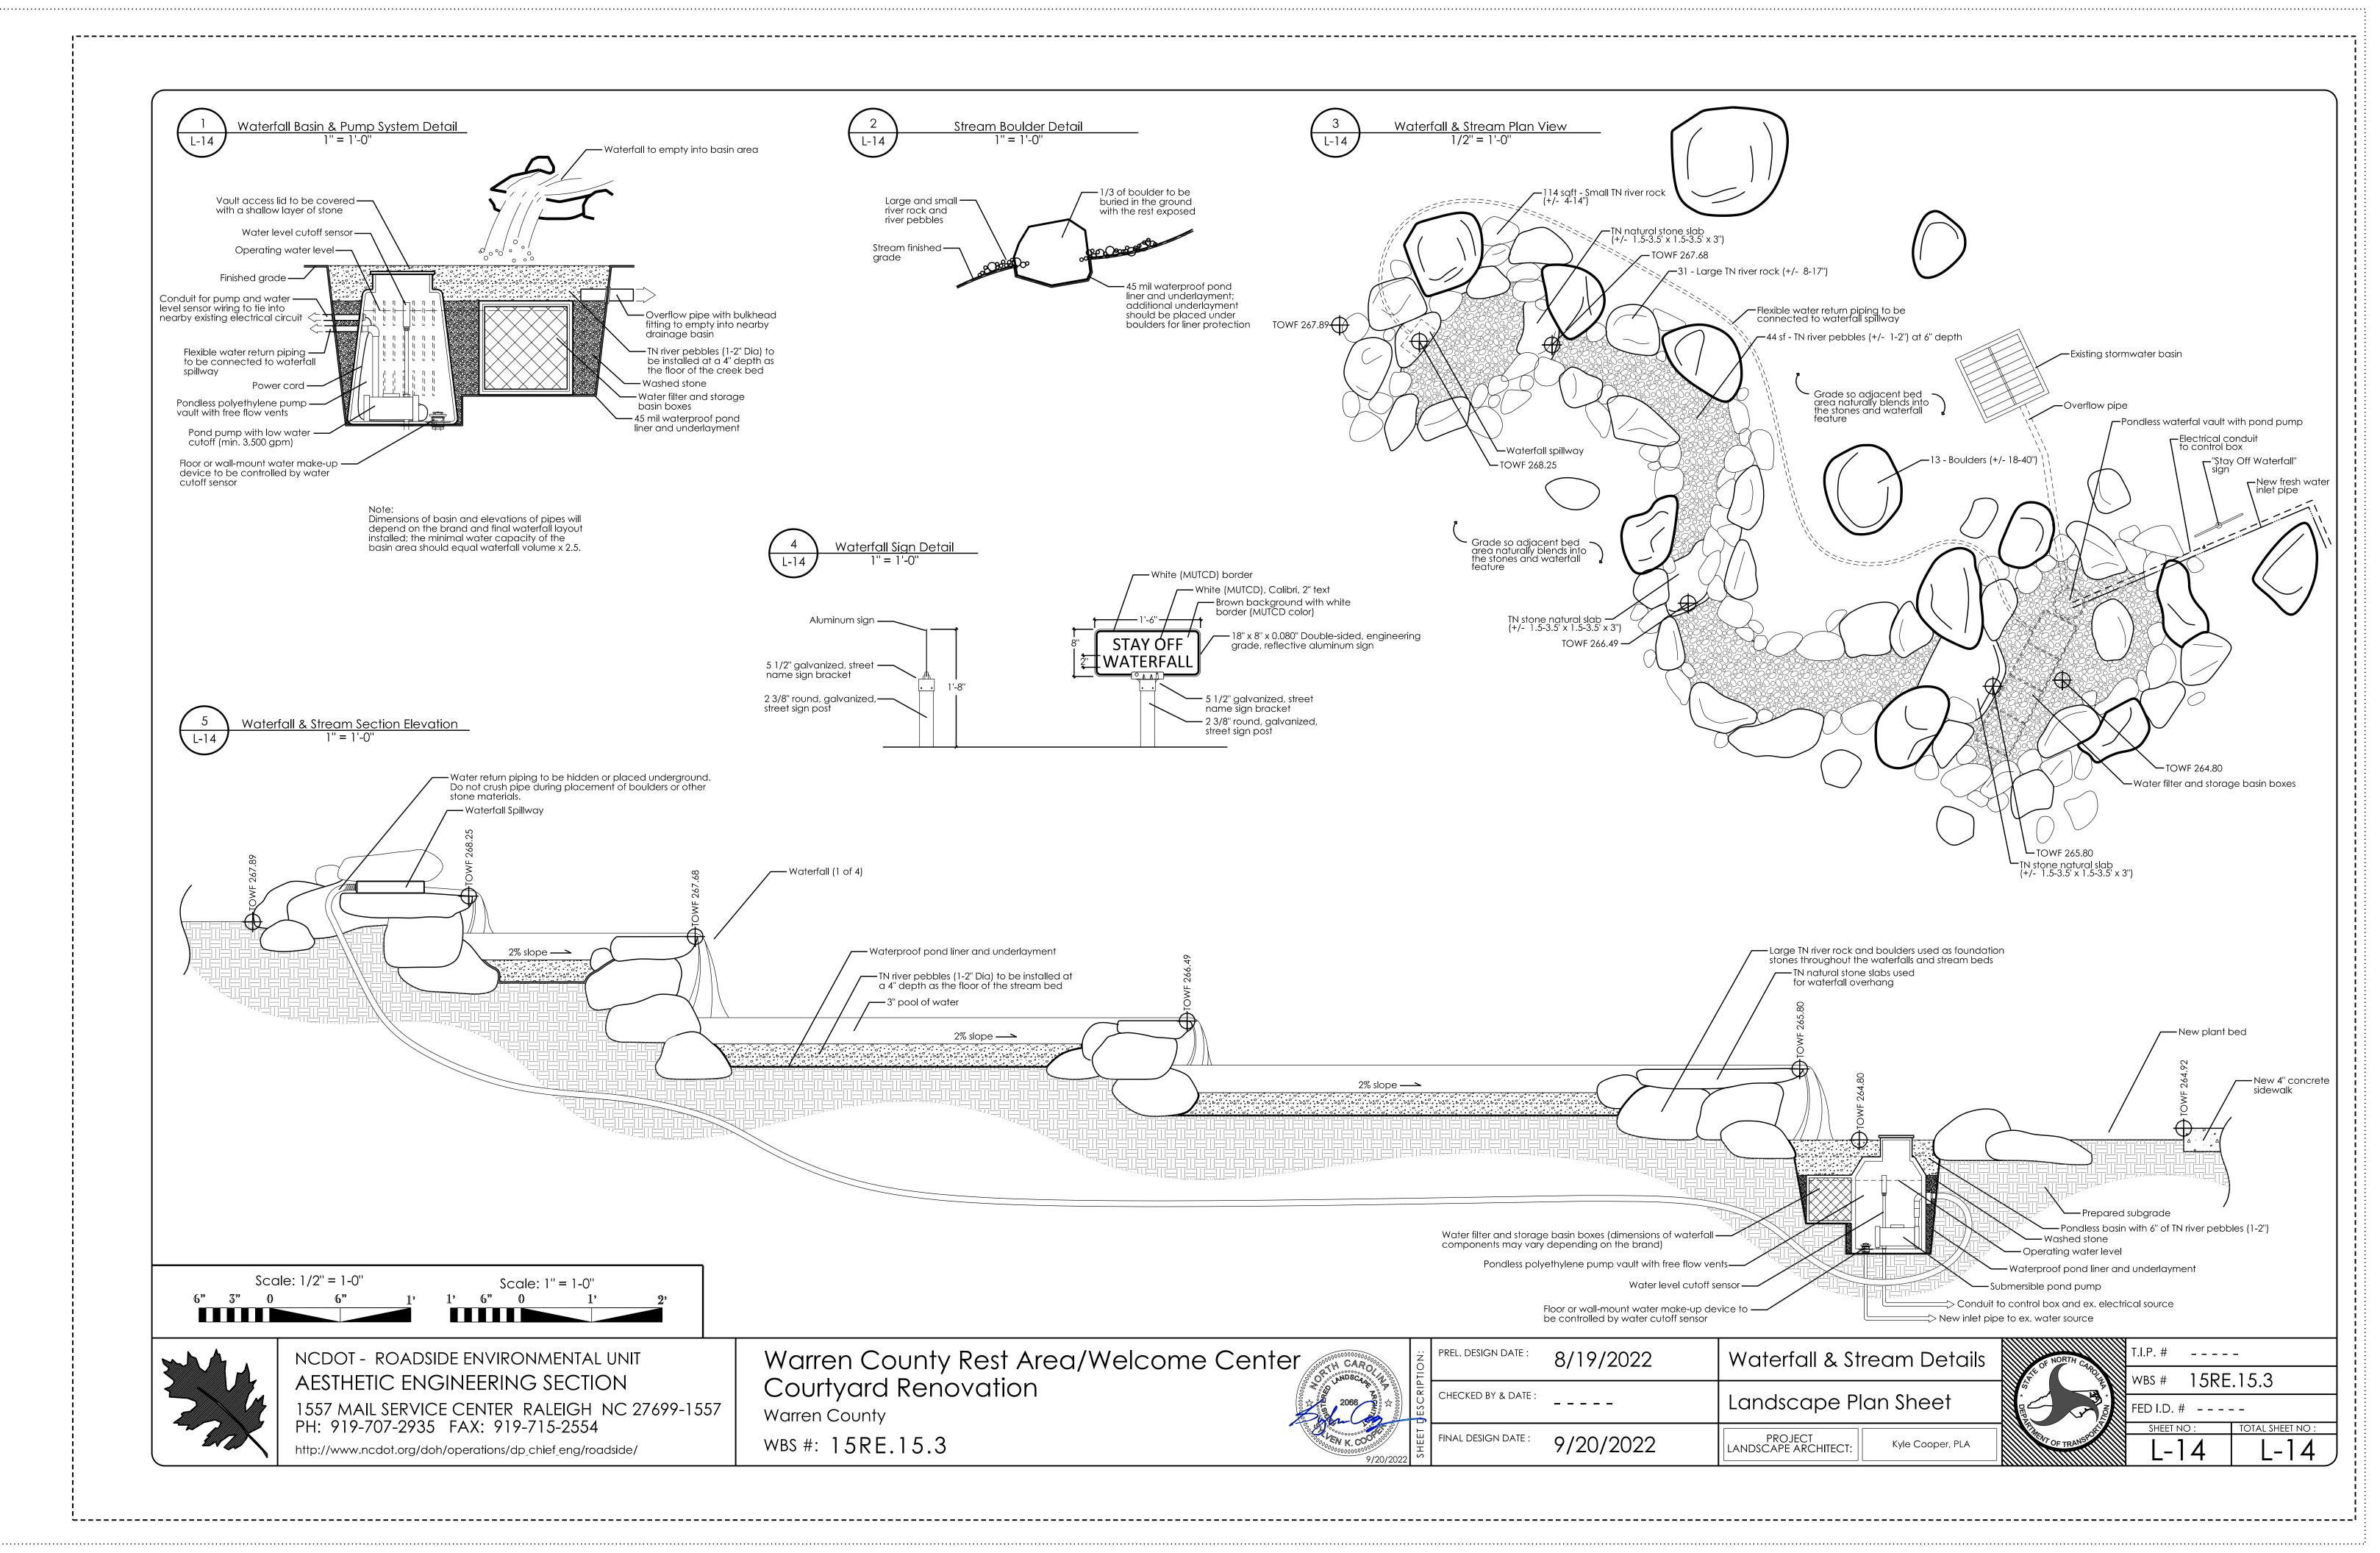

## INDEX OF L SHEETS:

- L 1.0 Title Sheet
- L 2.0 Original Grading & Drainage Plan
- L 3.0 Original Site Utility Plan
- L 4.0 Original Landscape Lighting Plan
- L 5.0 Existing Conditions Plan 2022
- L 6.0 Demolition Plan
- L 7.0 Hardscapes Plan
- L 8.0 Planting Plan
- L 9.0 Grading Plan
- L 10.0 Dimensions Plan
- L 11.0 Planting Details
- L 12.0 Hardscape Details
- L 13.0 Concrete Stairs Details L 14.0 - Waterfall & Stream Details

DRAIN INLET

DRINKING FOUNTAIN

I-85 Warren County Welcome Center

REST AREA RENOVATIONS

30 15 0 30 64

SHEET NO: TOTAL SHEET NO: L-14

1557 MAIL SERVICE CENTER RALEIGH NC 27699-1557 PH: 919-707-2935 FAX: 919-715-2554