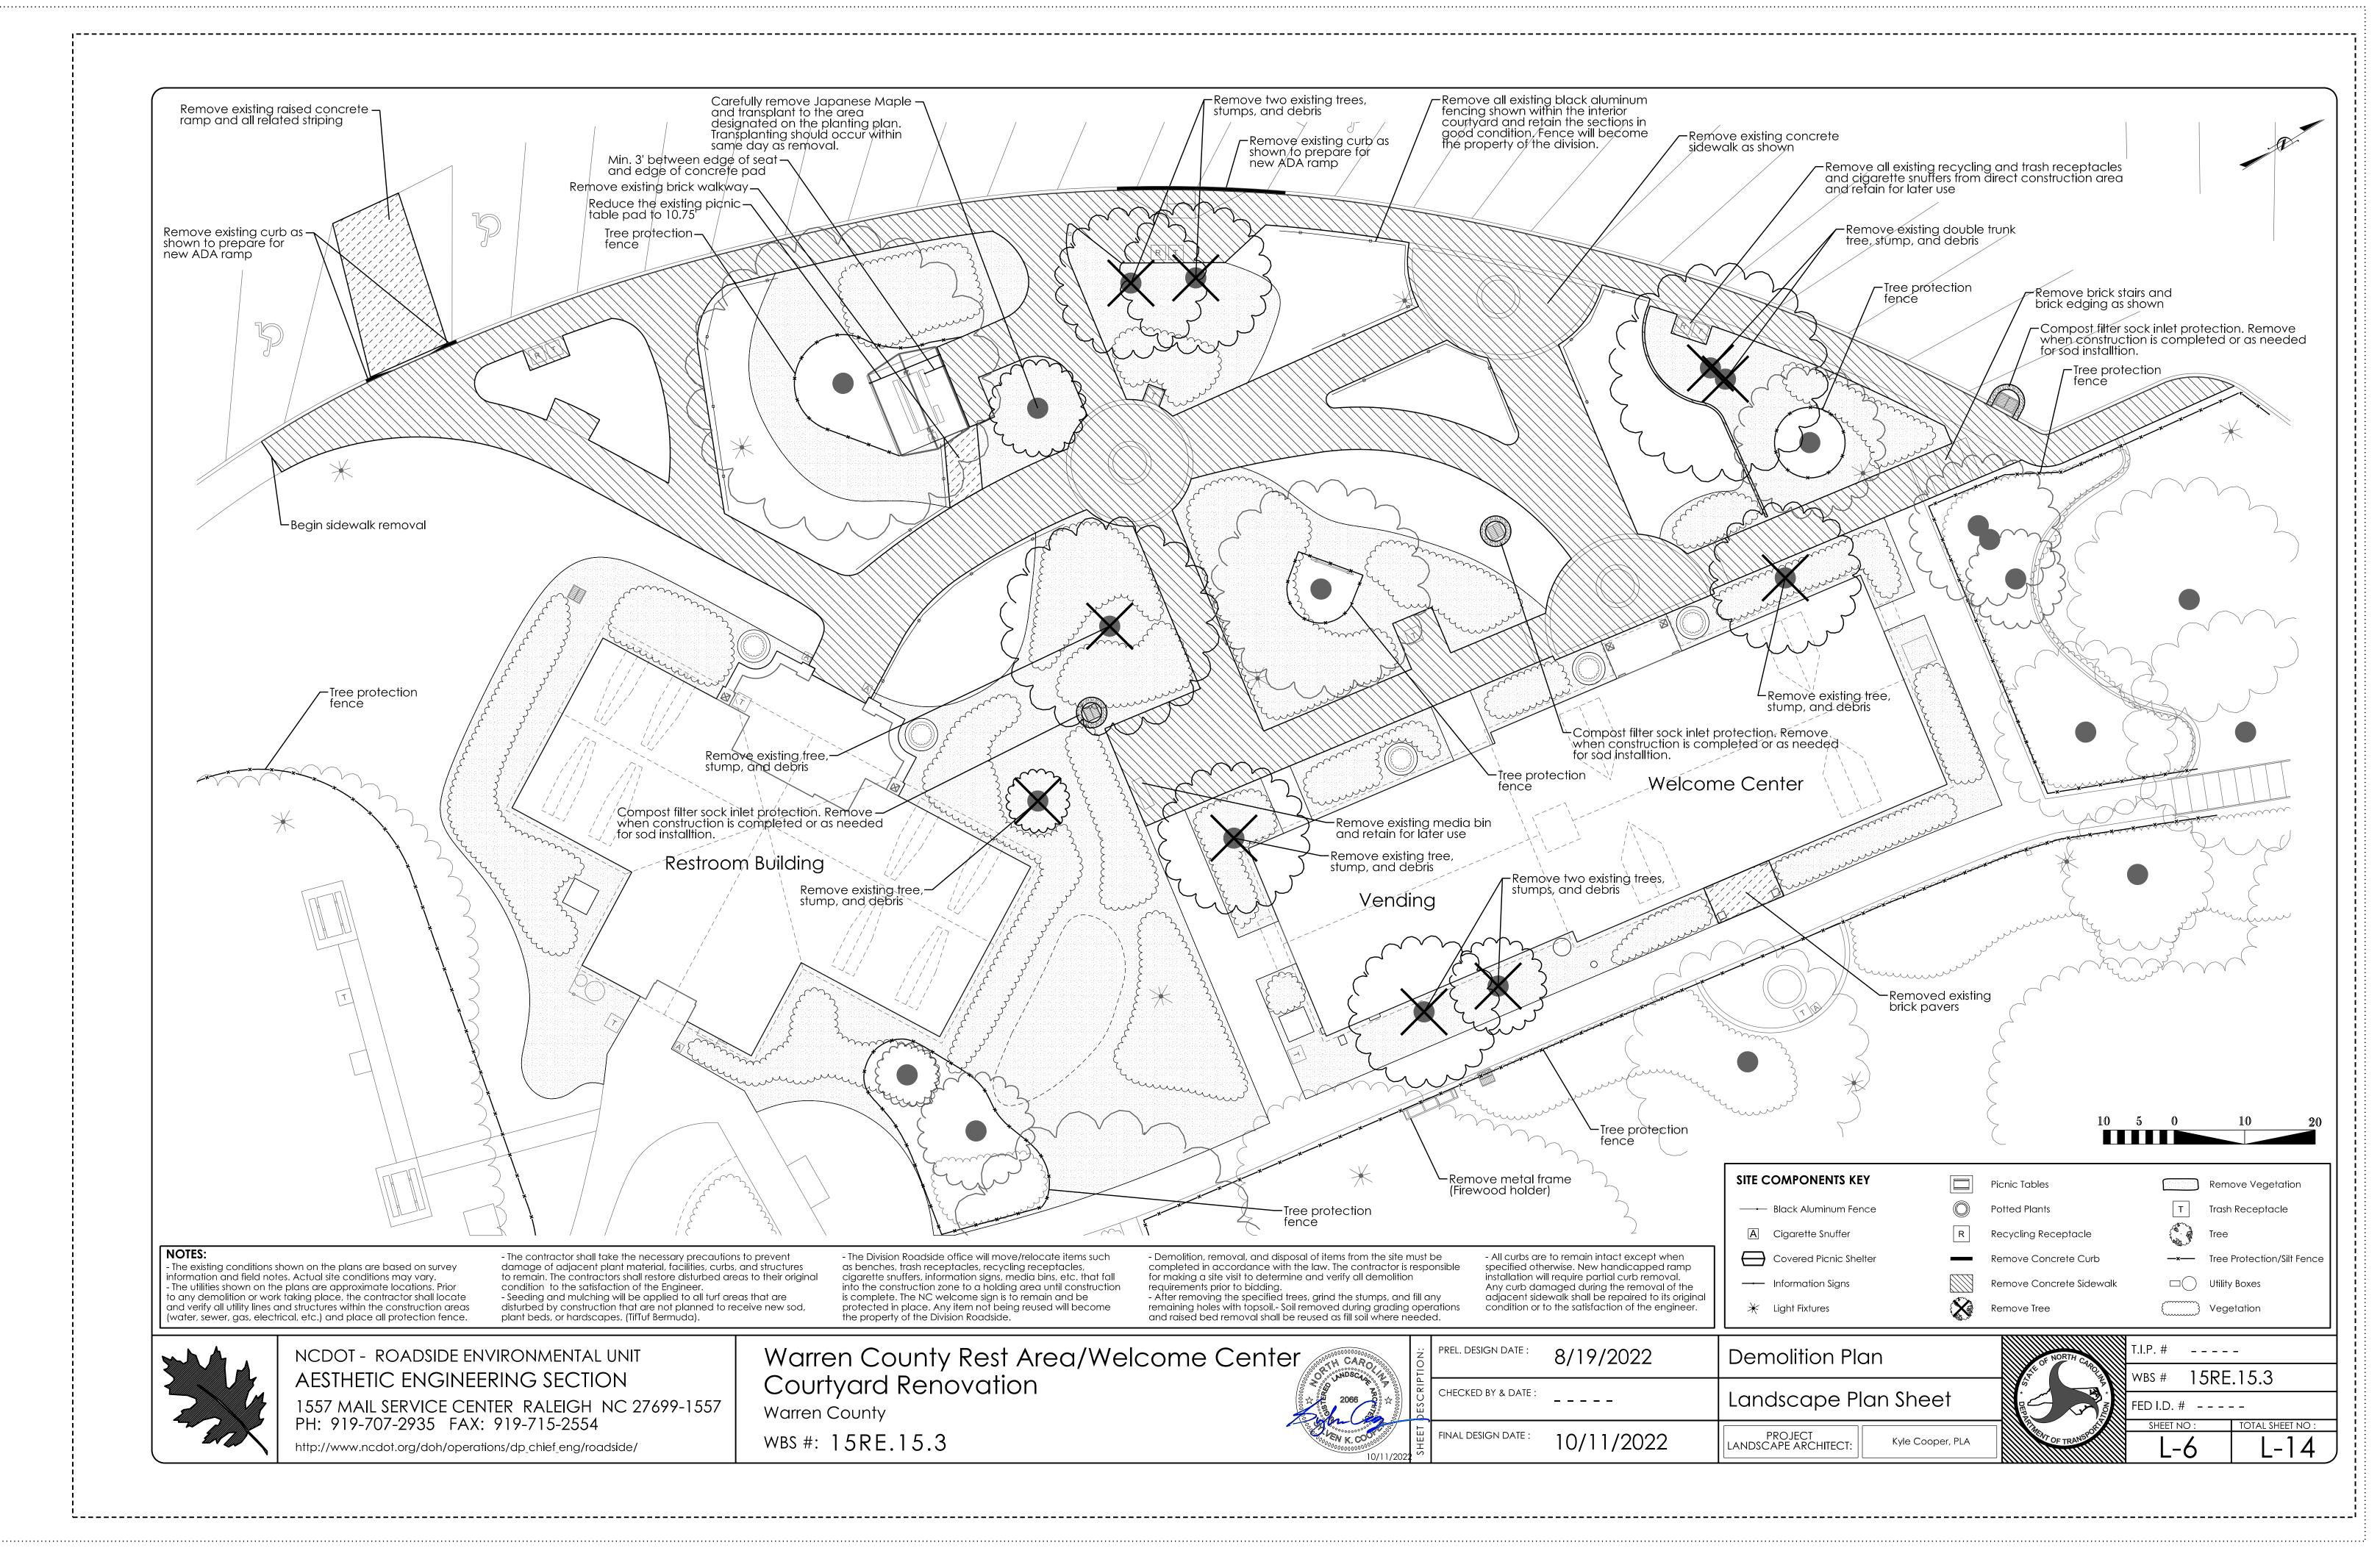

### **NOTES:**

- The Rest Area site will be closed to the public during the construction of the project.
   Existing conditions shown on the plans are based on survey information and roadway plans. actual site conditions
- may vary.
- Prior to any demolition or work taking place, the contractor shall locate and verify all utility lines and structures within the construction areas (water, sewer, gas, electrical, etc.)
- The contractor shall take the necessary precautions to prevent damage of adjacent plant material, facilities, and structures to remain. The contractor
- shall restore disturbed areas to their original condition and to the satisfaction of the Division Roadside Environmental

- The utilities shown on the plans are approximate locations. The contractor shall locate and protect in place all existing utilities before digging occurs and major construction begins.

   Demolition, removal, and disposal of items from the site must be completely in accordance with the law. The contractor is responsible for making a site visit to determine and verify all demolition requirements prior to bidding. - The contractor shall verify all conditions and dimensions at the job site prior to construction, and if discrepancies are found, notify the Division Roadside Environmental Engineer for clarification.