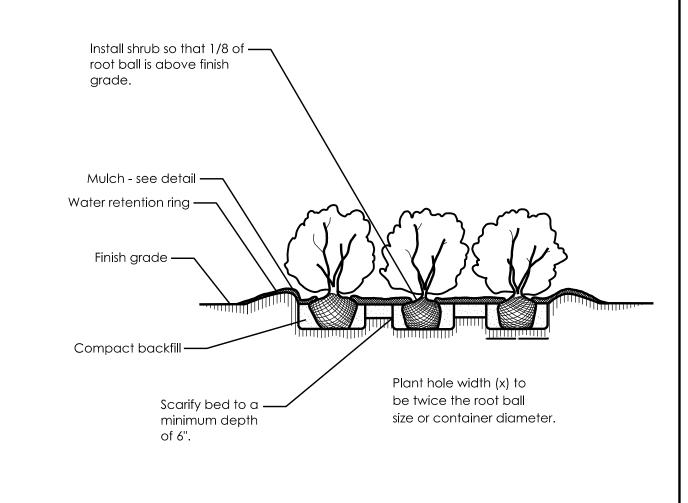

SCHEDULE FOR PLANT HOLE SIZE: PLANT HOLE WIDTH (X) TO BE TWICE THE ROOT BALL SIZE OR CONTAINER DIAMETER.

SEE STANDARD SPECIFICATIONS FOR PLANT BED FUMIGATION AND HERBICIDAL TREATMENT.

APPLY FERTILIZER AT PLANTING TIME
IN THE FORM OF A SLOW RELEASE
PELLET OR TABLET. APPLY AT RATE
RECOMMENDED BY MANUFACTURER.
BOTH RATE AND FORMULATION MUST
BE APPROVED BY FIELD ENGINEER PRIOR
TO APPLICATION.

REMOVE WIRE BASKET AND FOLD BURLAP BACK FROM TOP OF ROOT BALL BEFORE BACKFILLING IS COMPLETE.

ALL PRUNING TO FOLLOW STANDARD ARBORICULTURAL PRACTICES AS SPECIFIED BY INTERNATIONAL SOCIETY OF ARBORICULTURE.