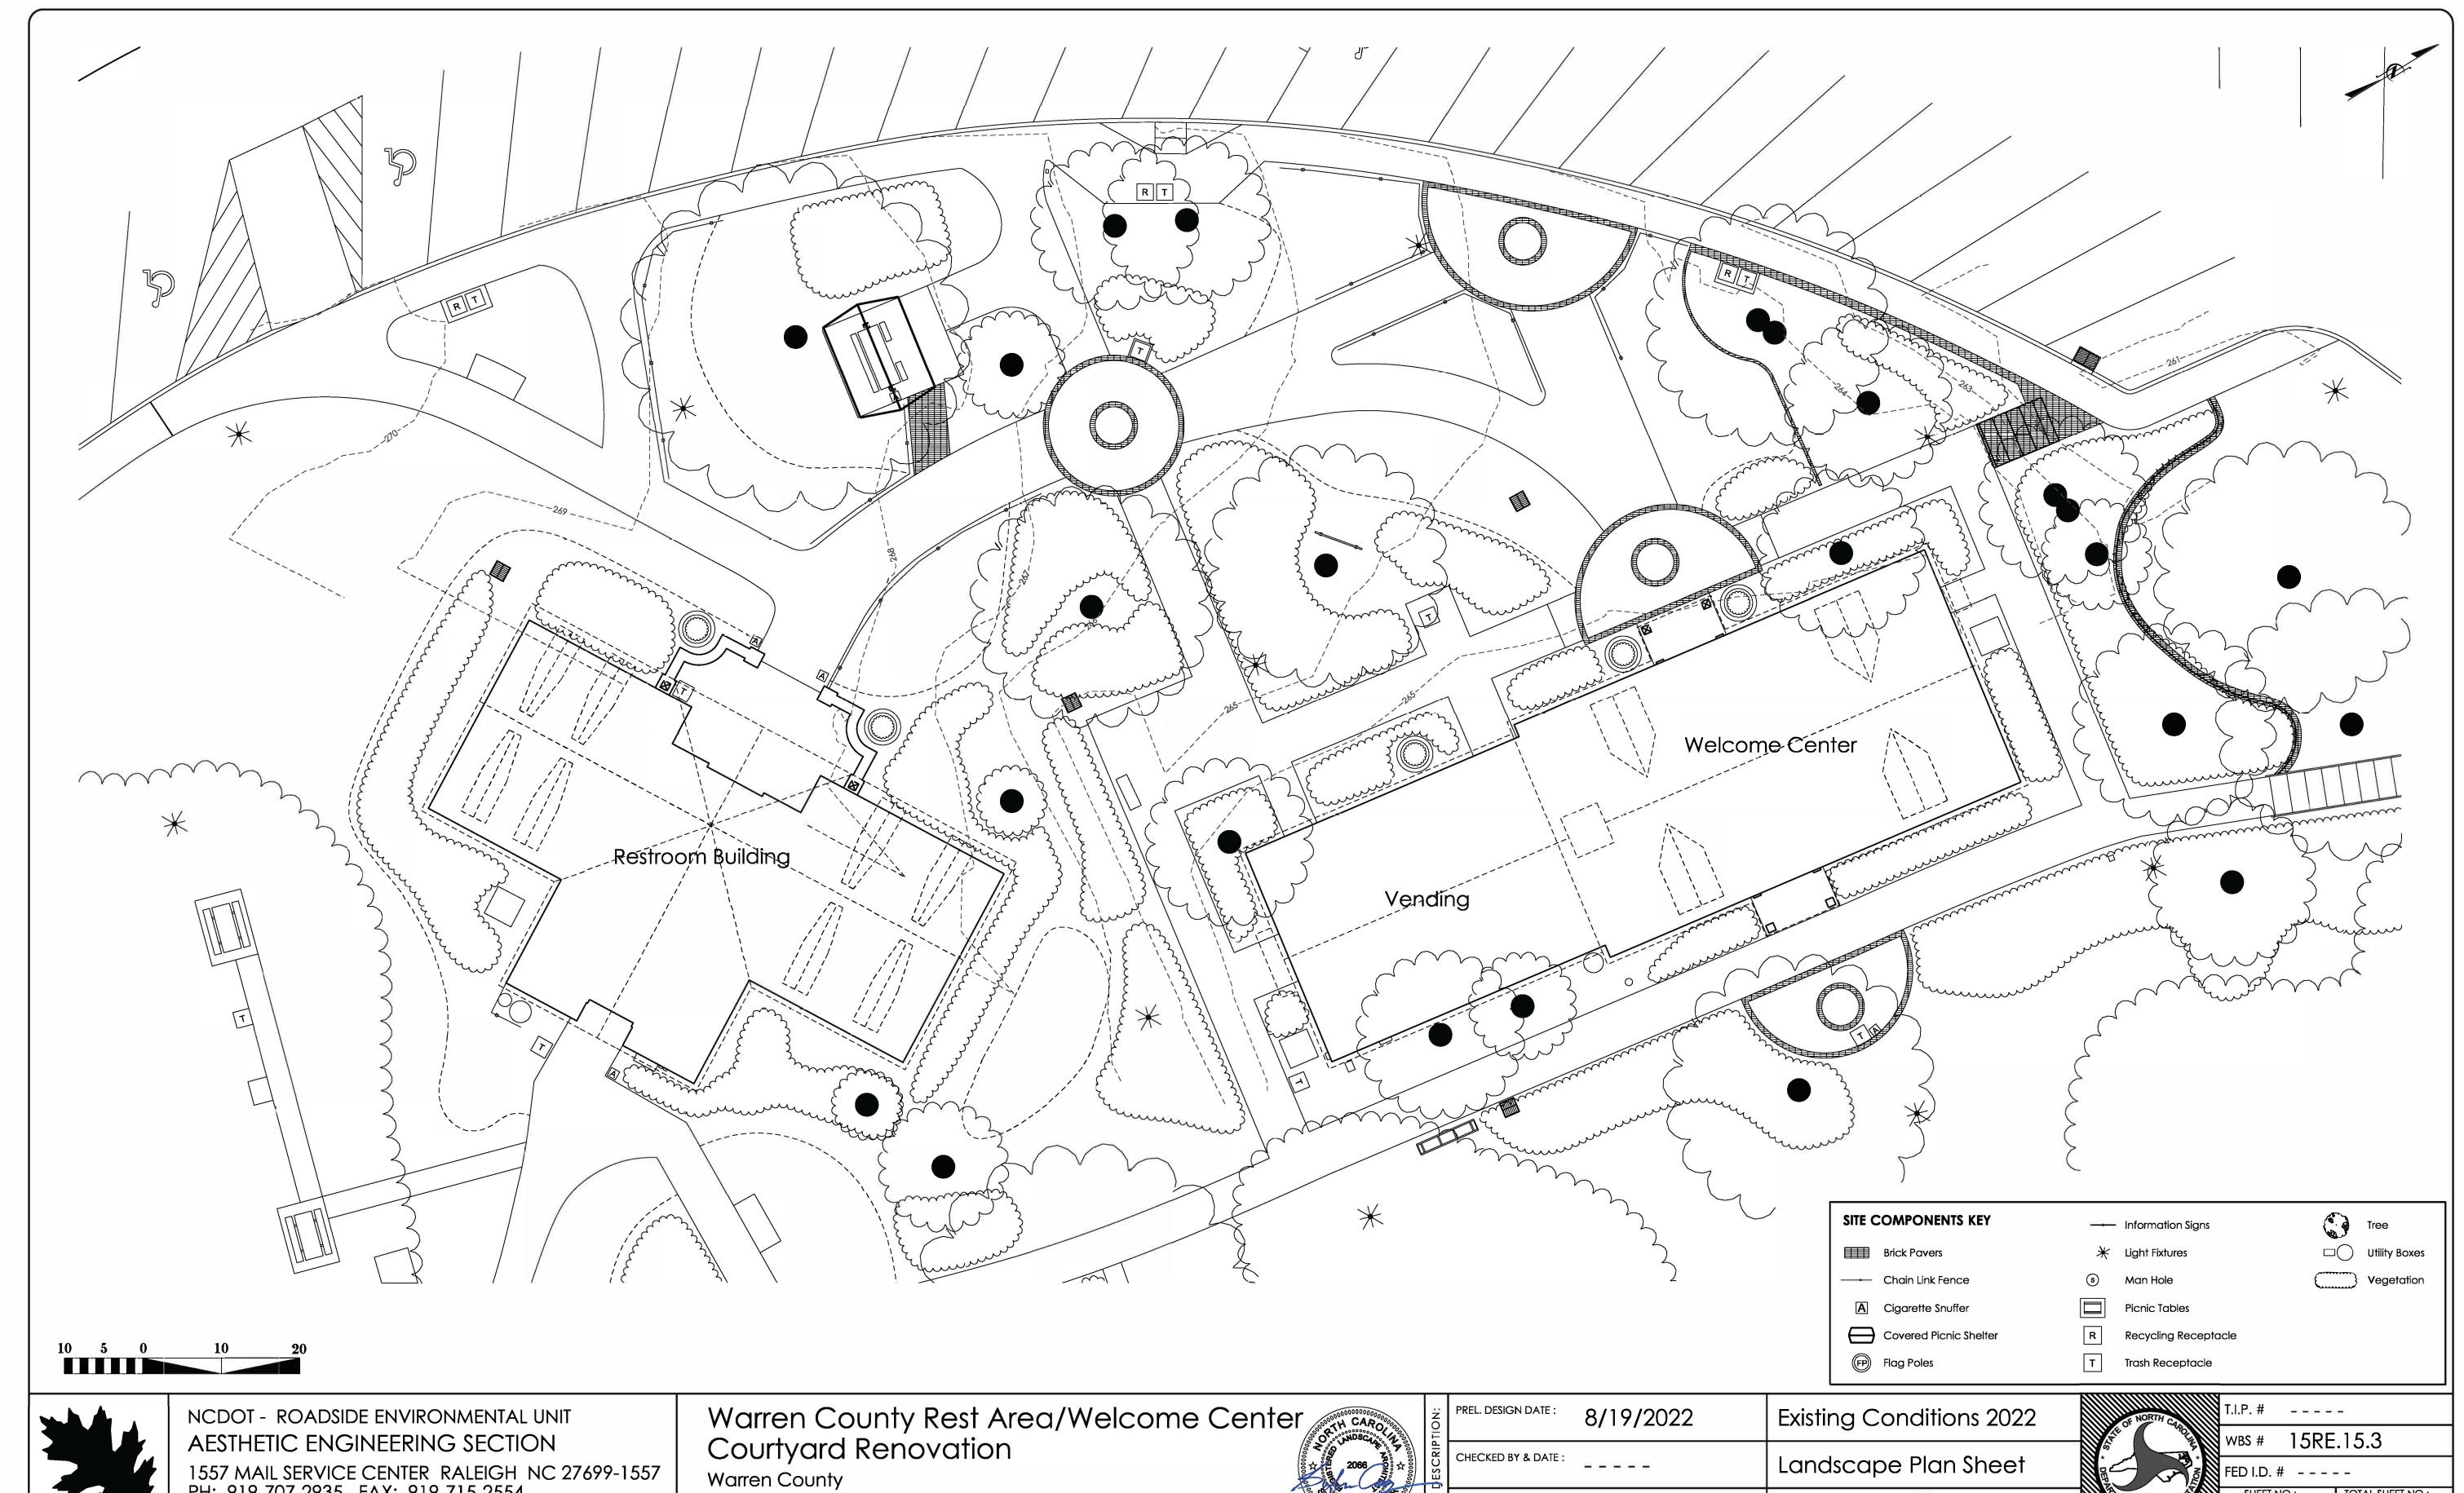

http://www.ncdot.org/doh/operations/dp\_chief\_eng/roadside/

WBS #: 15RE.15.3

|                |             |                     |           |                          | _ |
|----------------|-------------|---------------------|-----------|--------------------------|---|
| 20000000000000 | TION:       | PREL. DESIGN DATE : | 8/19/2022 | Existing Conditions 2022 |   |
|                | g<br>ESCRIP | CHECKED BY & DATE : |           | Landscape Plan Sheet     |   |
| 3/             | HEET        | FINAL DESIGN DATE : | 9/20/2022 | PROJECT Kyle Cooper, PLA | 1 |