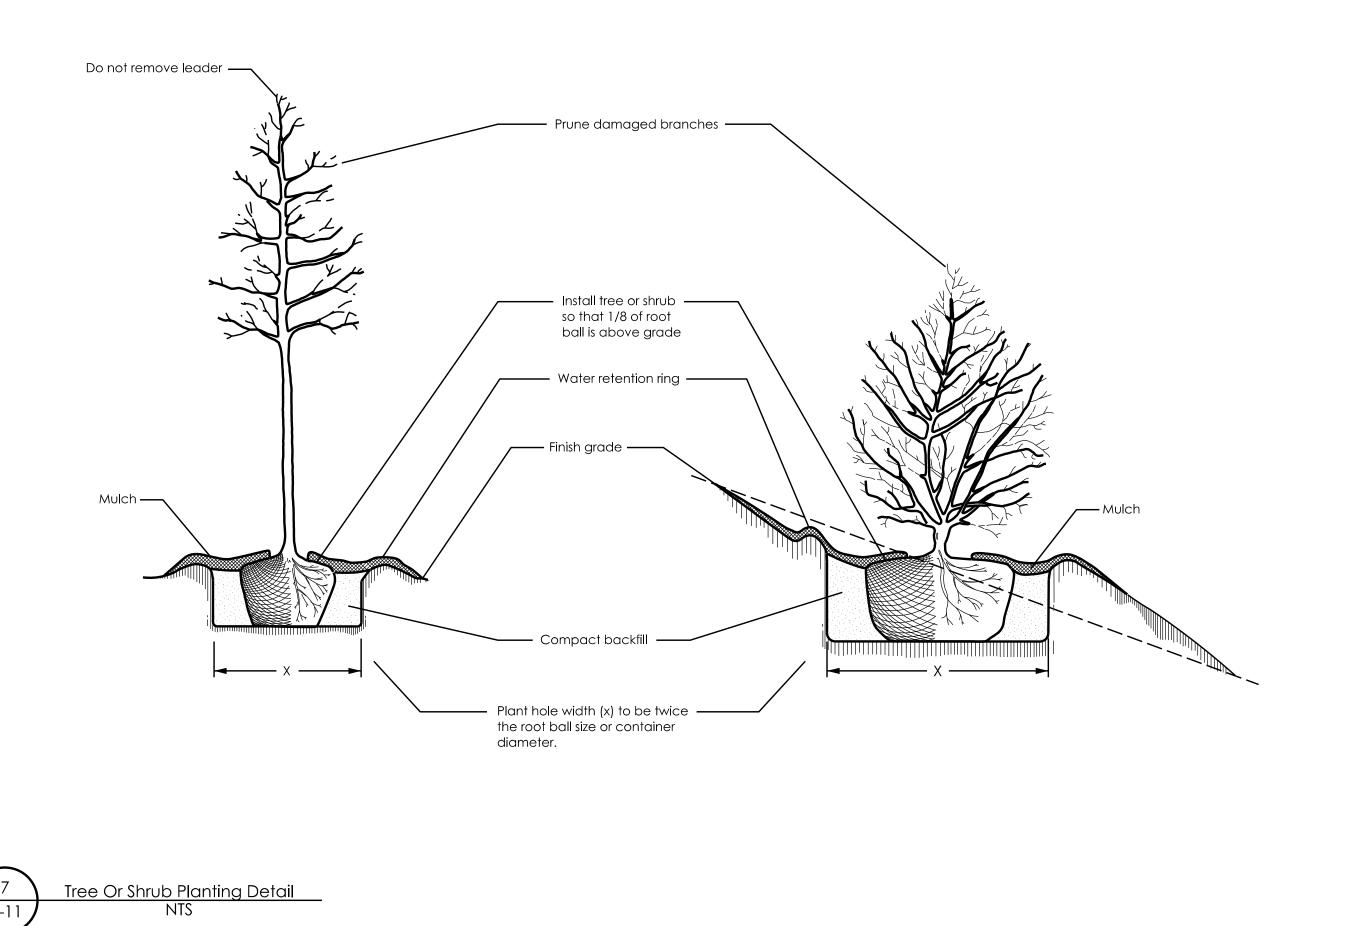

SCHEDULE FOR PLANT HOLE SIZE: PLANT HOLE WIDTH (X) TO BE TWICE THE ROOT BALL SIZE OR CONTAINER DIAMETER.

SEE STANDARD SPECIFICATIONS FOR PLANT BED FUMIGATION AND HERBICIDAL TREATMENT.

APPLY FERTILIZER AT PLANTING TIME
IN THE FORM OF A SLOW RELEASE
PELLET OR TABLET. APPLY AT RATE
RECOMMENDED BY MANUFACTURER.
BOTH RATE AND FORMULATION MUST
BE APPROVED BY FIELD ENGINEER PRIOR
TO APPLICATION.

REMOVE WIRE BASKET AND FOLD BURLAP BACK FROM TOP OF ROOT BALL BEFORE BACKFILLING IS COMPLETE.

ALL PRUNING TO FOLLOW STANDARD ARBORICULTURAL PRACTICES AS SPECIFIED BY INTERNATIONAL SOCIETY OF ARBORICULTURE.

DO NOT ATTEMPT TO STRAIGHTEN A TREE THAT HAS BEEN PLANTED AT AN ANGLE WITH THE USE OF STAKING OR GUYING. DIG TREE AND REPLANT TO UPRIGHT POSITION.

Boulder Placement Deta

Guardrail Mulching Detail

NCDOT - ROADSIDE ENVIRONMENTAL UNIT AESTHETIC ENGINEERING SECTION 1557 MAIL SERVICE CENTER RALEIGH NC 27699-1557