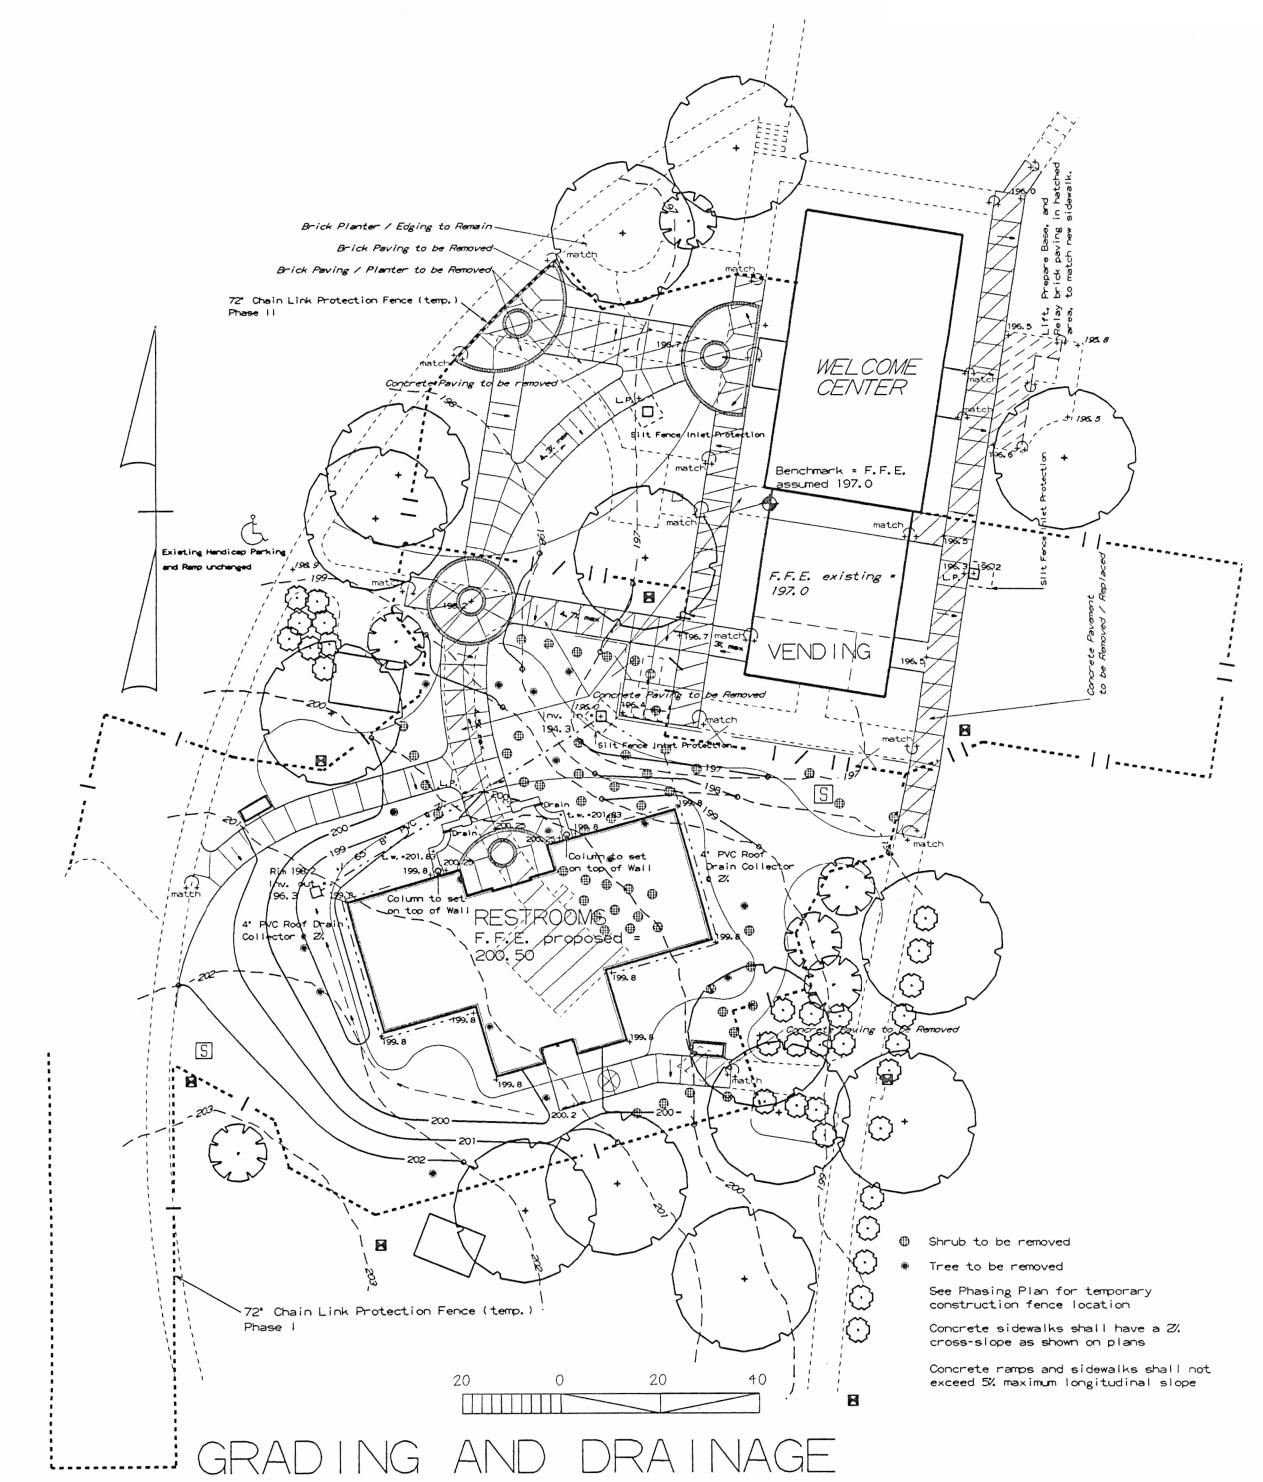

# ORIGINAL GRADING & DRAINAGE PLAN

(Existing conditions as constructed in 1999)

| STATE          | 8TA | TE PROJECT REFERENCE NO. | SHEET<br>NO. | TOTAL<br>SHEETS |
|----------------|-----|--------------------------|--------------|-----------------|
| N.C.           |     | K-3302                   |              | ,               |
| STATE PROJ.NO. |     | F. A. PROJ. NO.          | DESCRIPT     | поп             |
| 8.1410601      |     | 1M9-85-4*95*231          |              |                 |