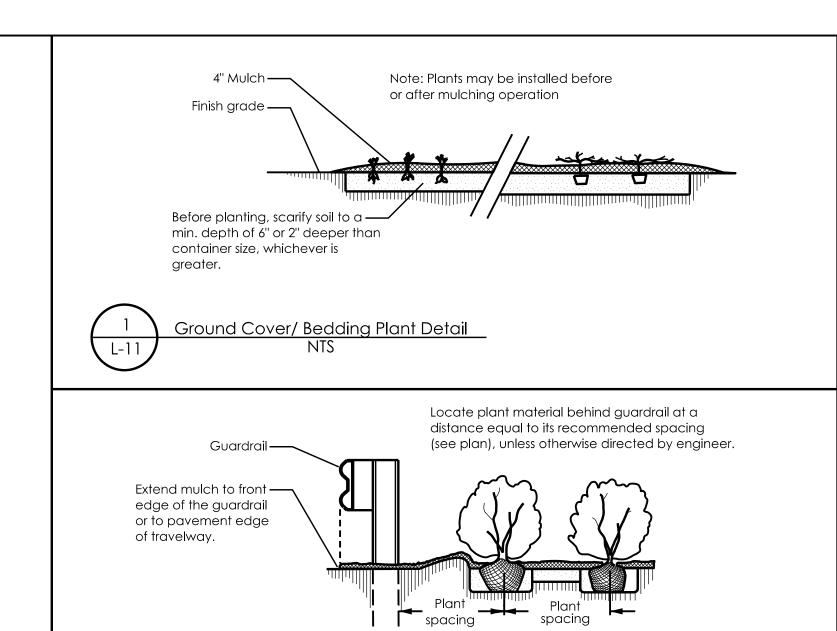

SCHEDULE FOR PLANT HOLE SIZE: PLANT HOLE WIDTH (X) TO BE TWICE THE ROOT BALL SIZE OR CONTAINER DIAMETER.

SEE STANDARD SPECIFICATIONS FOR PLANT BED FUMIGATION AND HERBICIDAL TREATMENT.

APPLY FERTILIZER AT PLANTING TIME
IN THE FORM OF A SLOW RELEASE
PELLET OR TABLET. APPLY AT RATE
RECOMMENDED BY MANUFACTURER.
BOTH RATE AND FORMULATION MUST
BE APPROVED BY FIELD ENGINEER PRIOR
TO APPLICATION.

REMOVE WIRE BASKET AND FOLD BURLAP BACK FROM TOP OF ROOT BALL BEFORE BACKFILLING IS COMPLETE.

ALL PRUNING TO FOLLOW STANDARD ARBORICULTURAL PRACTICES AS SPECIFIED BY INTERNATIONAL SOCIETY OF ARBORICULTURE.