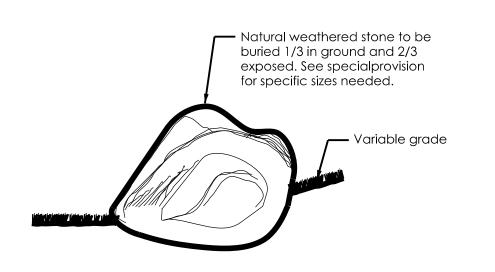

DO NOT ATTEMPT TO STRAIGHTEN A TREE THAT HAS BEEN PLANTED AT AN ANGLE WITH THE USE OF STAKING OR GUYING. DIG TREE AND REPLANT TO UPRIGHT POSITION.

Boulder Placement Deta

Guardrail Mulching Detail

NCDOT - ROADSIDE ENVIRONMENTAL UNIT AESTHETIC ENGINEERING SECTION 1557 MAIL SERVICE CENTER RALEIGH NC 27699-1557