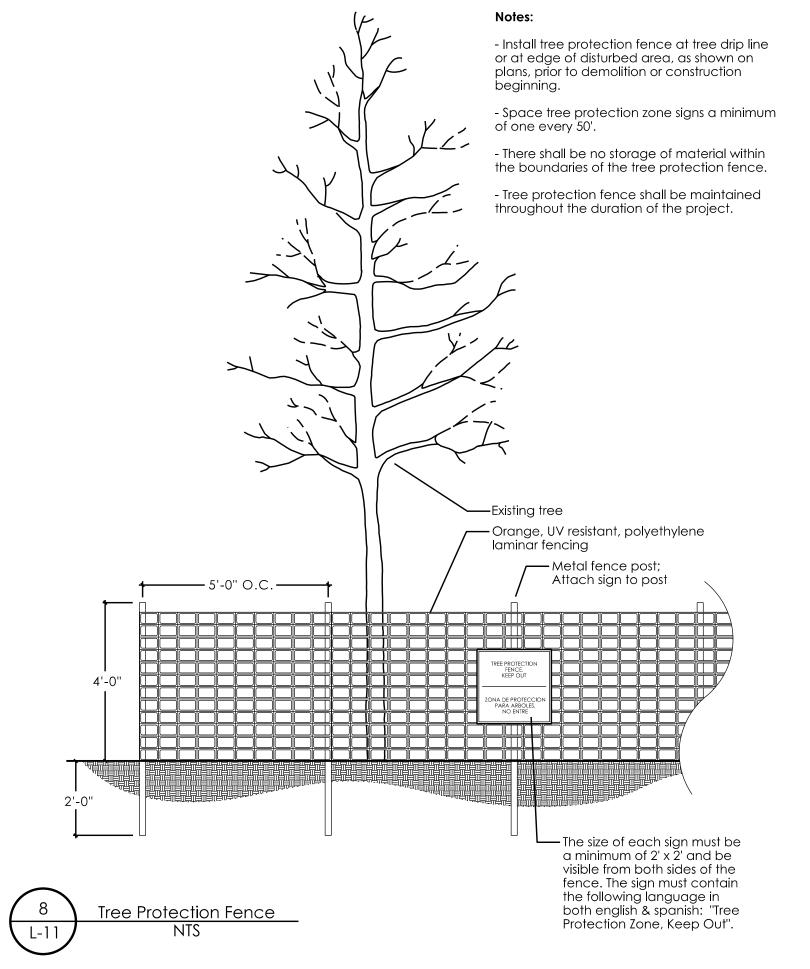

: PLANT HOLE WIDTH (X) TO BE TWICE THE ROOT BALL SIZE OR CONTAINER DIAMETER.



SEE STANDARD SPECIFICATIONS FOR PLANT BED FUMIGATION AND HERBICIDAL TREATMENT.



APPLY FERTILIZER AT PLANTING TIME
IN THE FORM OF A SLOW RELEASE
PELLET OR TABLET. APPLY AT RATE
RECOMMENDED BY MANUFACTURER.
BOTH RATE AND FORMULATION MUST
BE APPROVED BY FIELD ENGINEER PRIOR
TO APPLICATION.



REMOVE WIRE BASKET AND FOLD BURLAP BACK FROM TOP OF ROOT BALL BEFORE BACKFILLING IS COMPLETE.



ALL PRUNING TO FOLLOW STANDARD ARBORICULTURAL PRACTICES AS SPECIFIED BY INTERNATIONAL SOCIETY OF ARBORICULTURE.



DO NOT ATTEMPT TO STRAIGHTEN A TREE THAT HAS BEEN PLANTED AT AN ANGLE WITH THE USE OF STAKING OR GUYING. DIG TREE AND REPLANT TO UPRIGHT POSITION.



Boulder Placement Deta







Guardrail Mulching Detail













NCDOT - ROADSIDE ENVIRONMENTAL UNIT AESTHETIC ENGINEERING SECTION 1557 MAIL SERVICE CENTER RALEIGH NC 27699-1557

http://www.ncdot.org/doh/operations/dp\_chief\_eng/roadside/

PH: 919-707-2935 FAX: 919-715-2554

Warren County Rest Area/Welcome Center Courtyard Renovation

Warren County

WBS #: 15RE.15.3