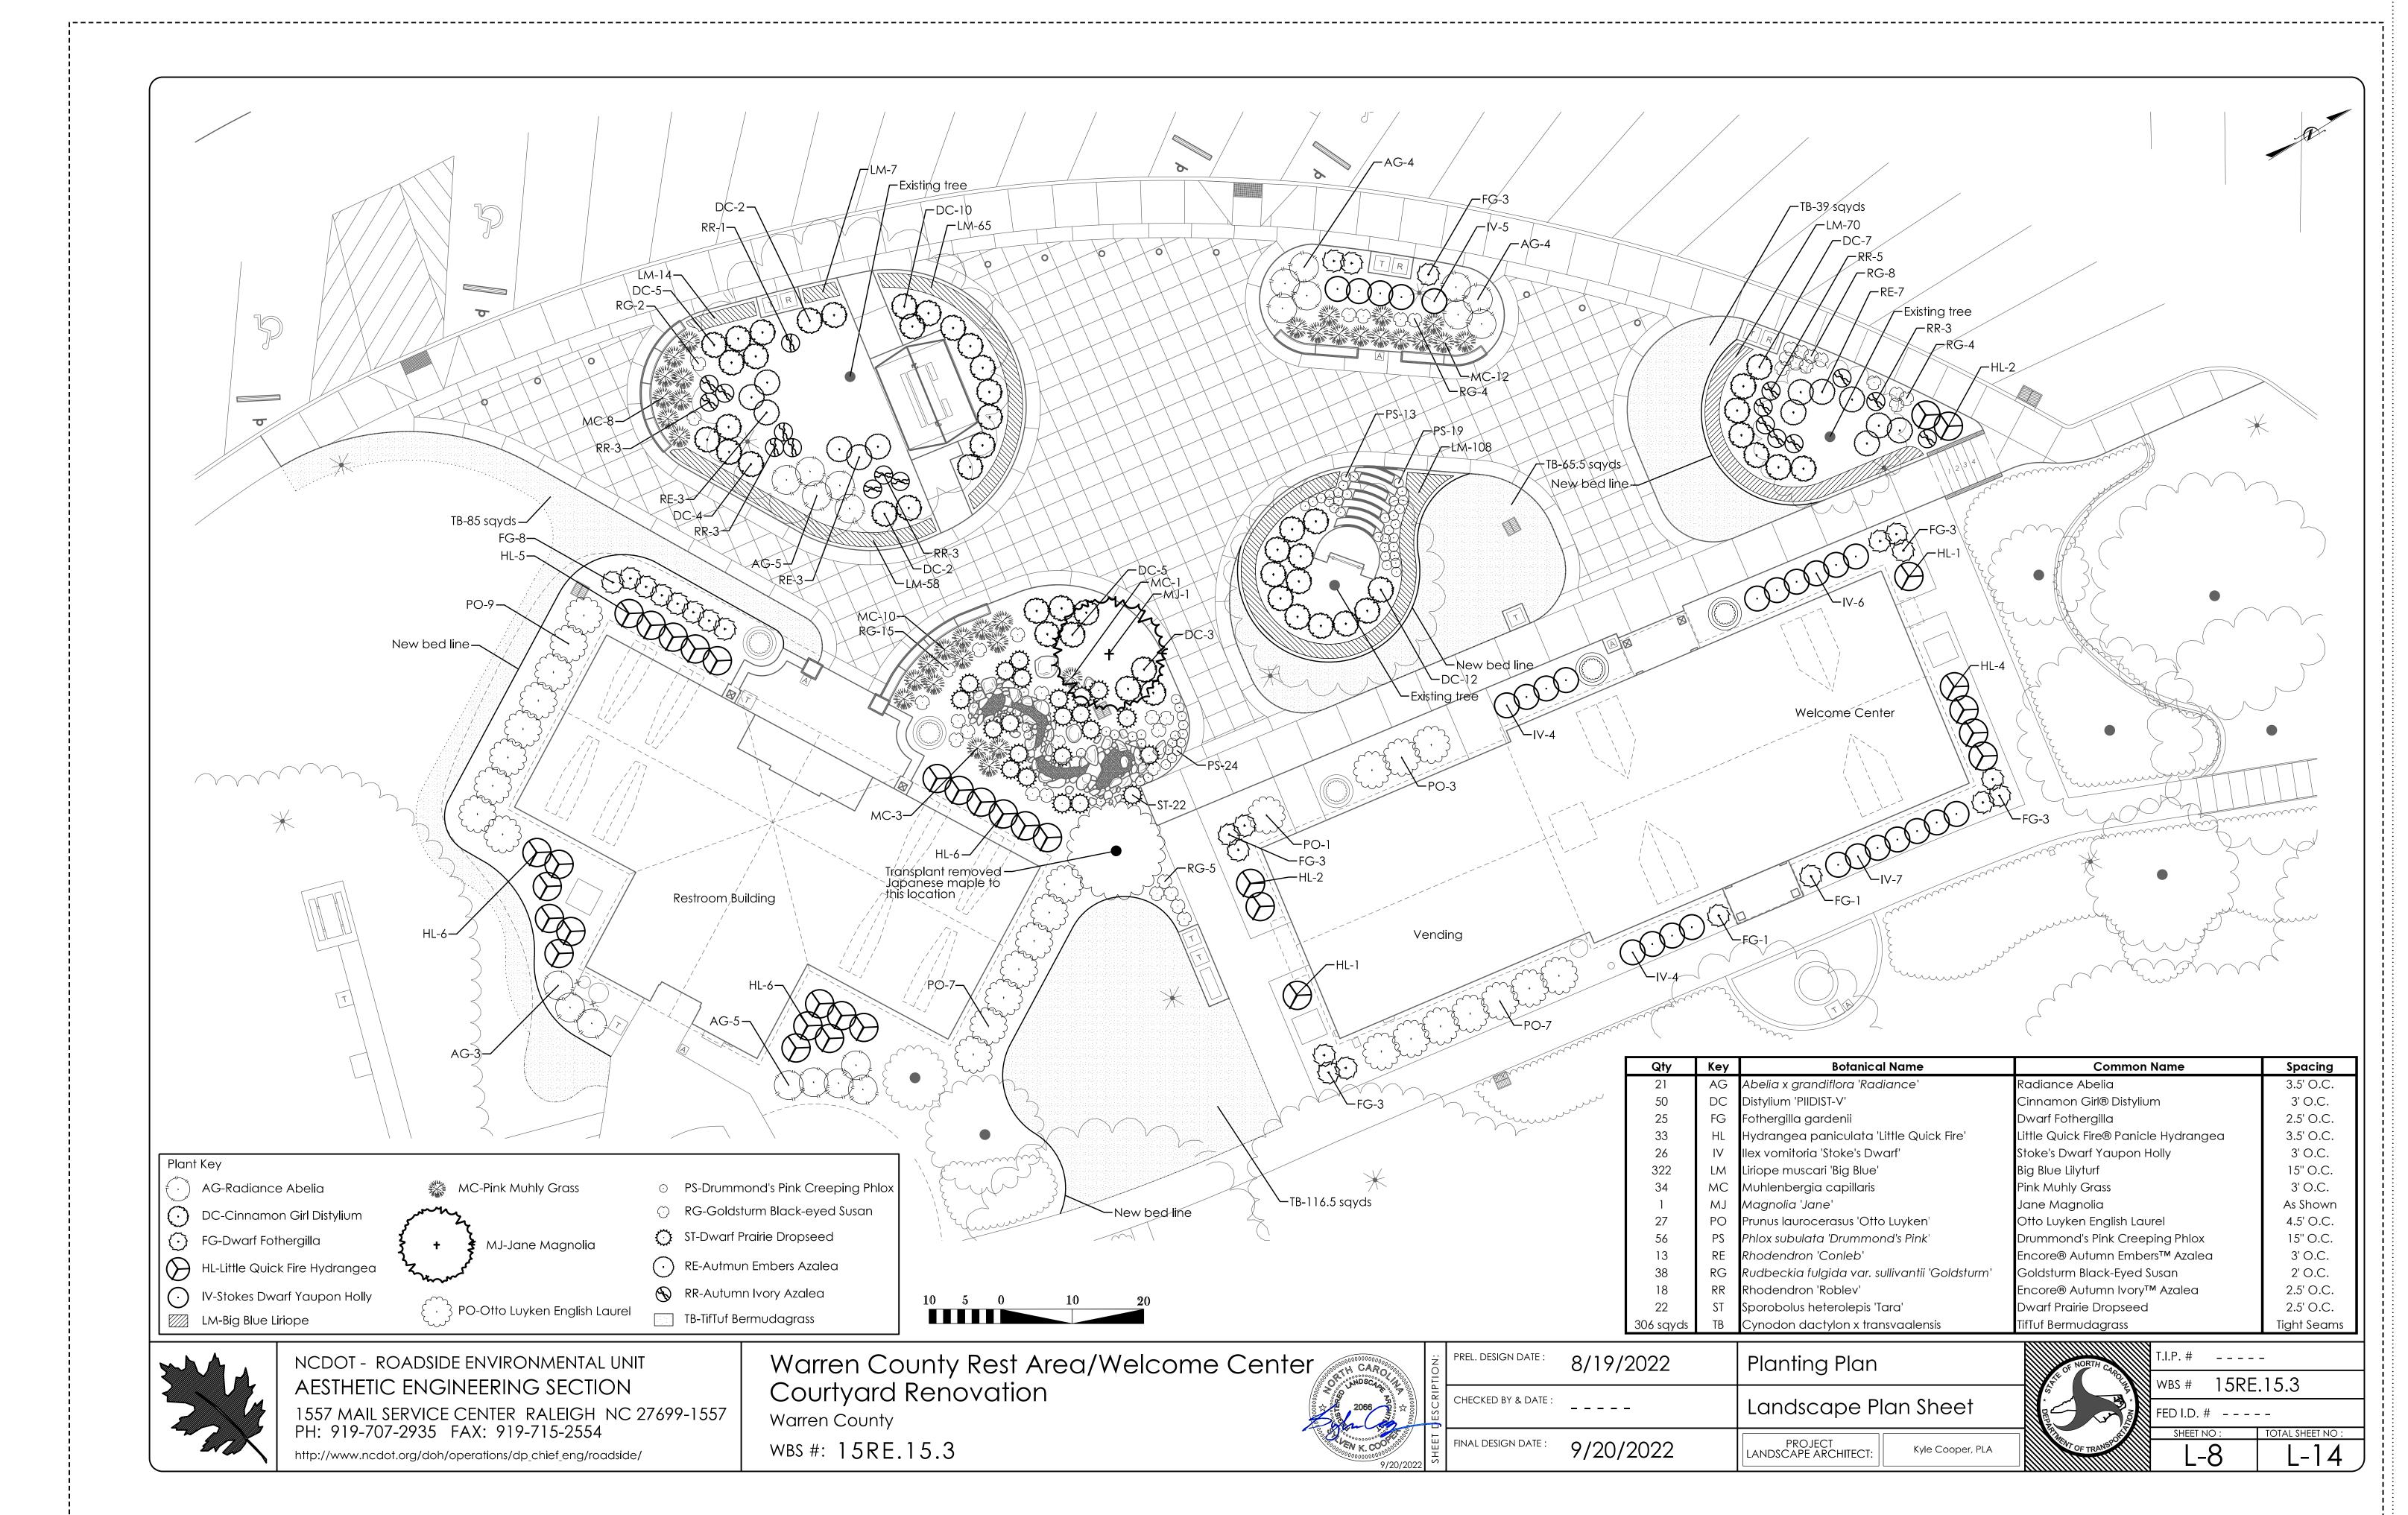

| Sur   | mmary ot Quantit   | ies  |
|-------|--------------------|------|
| 1 Yec | ar Estáblishment P | erio |

| DES        | SEC          | QTY      | UNIT     | KEY      | BOTANICAL NAME                                           | COMMON NAME                                 | FURNISH                  | REMARKS              | A.S.N.S    |
|------------|--------------|----------|----------|----------|----------------------------------------------------------|---------------------------------------------|--------------------------|----------------------|------------|
|            |              |          |          |          | Trees                                                    |                                             |                          |                      |            |
|            |              |          |          |          |                                                          |                                             |                          |                      |            |
| L          | 1670         | 1        | еа       | MJ       | Magnolia 'Jane'                                          | Jane Magnolia                               | 6-7'; B&B                | As Shown             | 2.4        |
|            |              |          |          |          |                                                          |                                             |                          |                      |            |
|            |              |          |          |          | Shrubs                                                   |                                             |                          |                      |            |
|            |              |          |          |          |                                                          |                                             |                          |                      |            |
| L          | 1670<br>1670 | 21<br>50 | ea       | AG<br>DC | Abelia x grandiflora 'Radiance'<br>Distylium 'PIIDIST-V' | Radiance Abelia<br>Cinnamon Girl® Distylium | 18-24"; #3               | 3.5' O.C.<br>3' O.C. | 3.3<br>5.4 |
| L<br>L     | 1670         | 25       | ea<br>ea | FG       | Fothergilla gardenii                                     | Dwarf Fothergilla                           | 15-18"; #3<br>15-18"; #3 | 2.5' O.C.            | 3.4        |
| L          | 1670         | 33       | ea       | HL       | Hydrangea paniculata 'Little Quick Fire'                 | Little Quick Fire® Panicle Hydrangea        | 18-24"; #3               | 3.5' O.C.            | 3.3        |
| L          | 1670         | 26       | еа       | IV       | llex vomitoria 'Stoke's Dwarf'                           | Stoke's Dwarf Yaupon Holly                  | 18-24"; #3               | 3' O.C.              | 5.6        |
| L          | 1670         | 27       | еа       | РО       | Prunus laurocerasus 'Otto Luyken'                        | Otto Luyken English Laurel                  | 18-24"; #3               | 4.5' O.C.            | 3.3        |
| L          | 1670         | 13       | еа       | RE       | Rhodendron 'Conleb'                                      | Encore® Autumn Embers™ Azalea               | 18-24"; #3               | 3' O.C.              | 5.5        |
| L          | 1670         | 18       | еа       | RR       | Rhodendron 'Roblev'                                      | Encore® Autumn Ivory™ Azalea                | 18-24"; #3               | 2.5' O.C.            | 5.5        |
|            |              |          |          |          |                                                          |                                             |                          |                      |            |
|            |              |          |          |          | Grasses/Groundcovers/Perennials                          |                                             |                          |                      |            |
| L          | SP           | 306      | sy       | ТВ       | Cynodon dactylon x transvaalensis                        | TifTuf Bermudagrass                         | Sod                      | Tight Seams          | n/a        |
| L          | 1670         | 322      | ea       | LM       | Liriope muscari 'Big Blue'                               | Big Blue Lilyturf                           | 6-12"; #1 Cont.          | 15" O.C.             | 13.5       |
| L          | 1670         | 34       | еа       | MC       | Muhlenbergia capillaris                                  | Pink Muhly Grass                            | 18-24"; #3               | 3' O.C.              | 13.4       |
| L          | 1670         | 56       | еа       | PS       | Phlox subulata 'Drummond's Pink'                         | Drummond's Pink Creeping Phlox              | 6-12"; #1 Cont.          | 15" O.C.             | 13.5       |
| _ <u>L</u> | 1670         | 38       | еа       | RG       | Rudbeckia fulgida var. sullivantii 'Goldsturm'           | Goldsturm Black-Eyed Susan                  | 6-12"; #1 Cont.          | 2' O.C.              | 13.3       |
| L          | 1670         | 22       | еа       | ST       | Sporobolus heterolepis 'Tara'                            | Dwarf Prairie Dropseed                      | 6-12"; #1 Cont.          | 2.5' O.C.            | 13.4       |
|            |              |          |          |          |                                                          |                                             |                          |                      |            |
|            |              |          |          |          | Other Vegetation Costs                                   |                                             |                          |                      |            |
| L          | 1670         | 1281     | sy       |          | Existing Plant Bed Removal                               |                                             |                          |                      |            |
| L          | 1670         | 18       | еа       |          | Monthly Establishment                                    |                                             |                          |                      |            |
| L          | 1670         | 93       | су       |          | Mulch for Planting                                       |                                             |                          | 4" Depth             |            |
| L          | 1670         | 839      | sy       |          | Pre emergence Herbicidal Treatment                       |                                             |                          |                      |            |
| L          | 1670         | 839      | sy       |          | Post emergence Herbicidal Treatment                      |                                             |                          |                      |            |
| L          | 1651<br>1651 | 5<br>5   | ea<br>ea |          | Selective Tree Removal (6") Selective Tree Removal (10") |                                             |                          |                      |            |
| L          | 1651         | 2        | еа       |          | Selective Tree Removal (15")                             |                                             |                          |                      |            |
| L          | 1670         | 1        | еа       |          | Selective Tree Transplanting                             |                                             |                          |                      |            |
| L          | 1670         | 13       | m/g      |          | Water for Planting                                       |                                             |                          |                      |            |
|            |              |          |          |          | Other Construction Costs                                 |                                             |                          |                      |            |
|            |              |          |          |          | Other Construction Costs                                 |                                             |                          |                      |            |
| L          | 846          | 10       | LF       |          | 2'-6" Concrete Curb and Gutter                           |                                             |                          |                      |            |
| L          | 848          | 857      | sy       |          | 4" Concrete Sidewalk                                     |                                             |                          |                      |            |
| L<br>L     | 848<br>SP    | 28<br>11 | sy<br>ea |          | 6" Concrete Driveway<br>Bollards                         |                                             |                          |                      | -          |
| L          | SP           | 63       | LF       |          | Brick Veneer Seat Wall                                   |                                             |                          |                      |            |
| L          | SP           | 0.33     | ton      |          | Chapel Hill Grit Stone                                   |                                             |                          |                      |            |
| L          | SP           | 2        | еа       |          | Cigarette Snuffer                                        |                                             |                          |                      |            |
| L          | SP           | 33       | LF       |          | Compost Filter Sock Inlet Protection                     |                                             |                          |                      |            |
| L          | 848          | 2        | ea       |          | Concrete Curb Ramp                                       |                                             |                          |                      |            |
| L          | SP<br>SP     | 1        | LS<br>LS |          | Concrete Steps w/ Handrail Demolition                    |                                             |                          |                      | -          |
| L<br>I     | SP<br>SP     | 1<br>15  | LS<br>LF |          | Edging                                                   |                                             |                          |                      |            |
| L          | SP           | 1        | LS       |          | Landscape Grading                                        |                                             |                          |                      |            |
| L          | 800          | 1        | LS       |          | Mobilization                                             |                                             |                          |                      |            |
| L          | SP           | 4        | еа       |          | Parking Stops                                            |                                             |                          |                      |            |
| L          | SP           | 2        | еа       |          | Precast Concrete Cap                                     |                                             |                          |                      |            |
| L<br>·     | SP           | 13       | cy       |          | Topsoil                                                  |                                             |                          |                      |            |
| _ <u>L</u> | SP           | 594      | LF       |          | Tree Protection/Silt Fence                               |                                             |                          |                      |            |
| L          | SP           | 1        | LS       |          | Water Feature                                            |                                             |                          |                      | $\vdash$   |
|            |              |          |          |          |                                                          |                                             |                          |                      |            |
|            |              |          |          |          | * m/g - 1,000 Gallons                                    |                                             |                          |                      |            |
|            |              |          |          |          |                                                          |                                             |                          |                      |            |

## INDEX OF L SHEETS:

- L 1.0 Title Sheet
- L 2.0 Original Grading & Drainage Plan
- L 3.0 Original Site Utility Plan
- L 4.0 Original Landscape Lighting Plan
- L 5.0 Existing Conditions Plan 2022
- L 6.0 Demolition Plan
- L 7.0 Hardscapes Plan
- L 8.0 Planting Plan
- L 9.0 Grading Plan
- L 10.0 Dimensions Plan
- L 11.0 Planting Details
- L 12.0 Hardscape Details
- L 13.0 Concrete Stairs Details L 14.0 - Waterfall & Stream Details